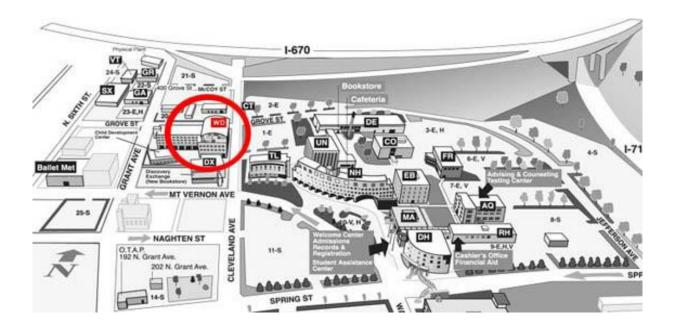

## **Directions:**

**From the East**: Take I-70 West, turn right onto the 4<sup>th</sup> St. exit, turn right onto Broad St, then left onto Grant Ave.. The center is at the corner of Grant and Grove Street.

**From the North**: Take I-71 South to the 5<sup>th</sup> Ave. exit. Go right on 5<sup>th</sup> Ave., and then turn left onto Cleveland Avenue. The center is at the corner of Cleveland and Grove Street.

**From the South**: Take I-71 North, to Exit 100A (High St.), turn right onto E. Long St., then left onto Grant Avenue. The center is at the corner of Grant and Grove Street.

**From the West**: Take I-70 East to Exit 100A (High St.), turn right onto E. Long St., then left onto Grant Avenue. The center is at the corner of Grant and Grove Street.

**From Port Columbus International Airport**: Exit Airport on International Gateway to I-670 West. From I-670 West, exit at I-71 South, then take the Cleveland Ave. exit. Go left on Jack Gibbs Blvd. then left again onto Cleveland Avenue. The center will be on the right side of the street, at the corner of Cleveland and Grove Street.