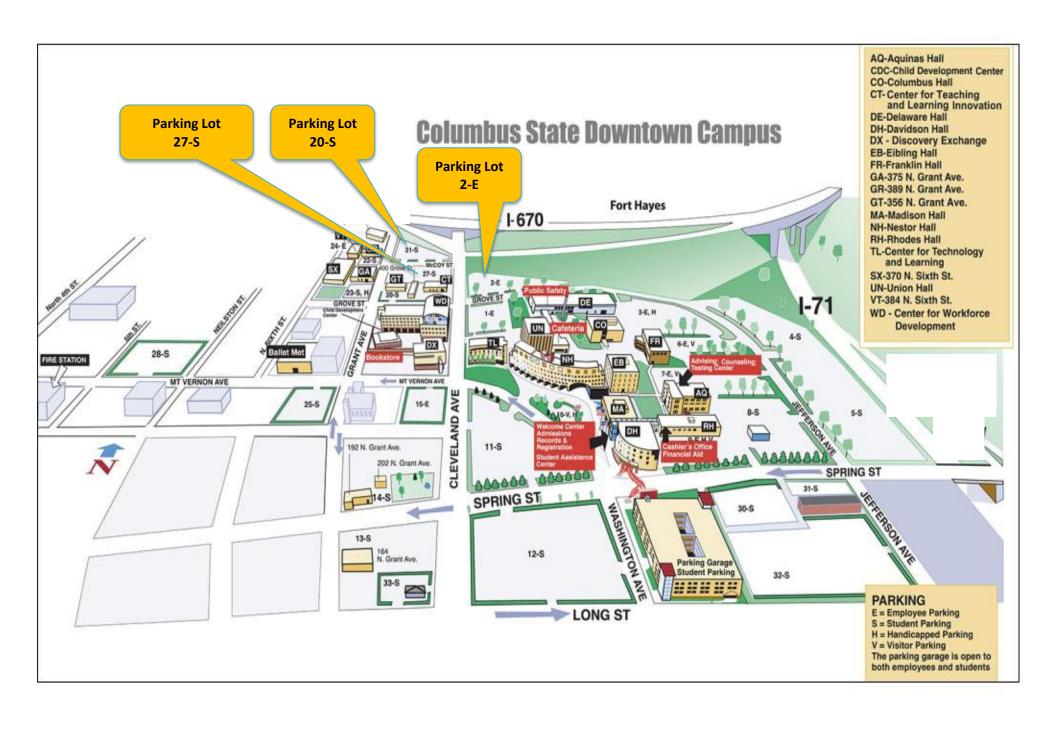

## **Directions:**

**From the East**: Take I-70 West, turn right onto the 4<sup>th</sup> St. exit, turn right onto Broad St, then left onto Grant Ave.. The center is at the corner of Grant and Grove Street.

**From the North**: Take I-71 South to the 5<sup>th</sup> Ave. exit. Go right on 5<sup>th</sup> Ave., and then turn left onto Cleveland Avenue. The center is at the corner of Cleveland and Grove Street.

**From the South**: Take I-71 North, to Exit 100A (High St.), turn right onto E. Long St., then left onto Grant Avenue. The center is at the corner of Grant and Grove Street.

**From the West**: Take I-70 East to Exit 100A (High St.), turn right onto E. Long St., then left onto Grant Avenue. The center is at the corner of Grant and Grove Street.

**From Port Columbus International Airport**: Exit Airport on International Gateway to I-670 West. From I-670 West, exit at I-71 South, then take the Cleveland Ave. exit. Go left on Jack Gibbs Blvd. then left again onto Cleveland Avenue. The center will be on the right side of the street, at the corner of Cleveland and Grove Street.